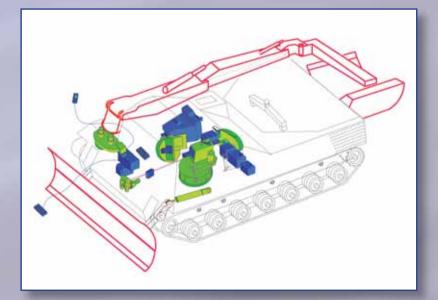

# AEV WISENT EXCAVATOR AEV WISENT EXCAVATOR

AEV WISENT EXCAVATOR - Recovery Devices AEV WISENT EXCAVATOR - Pump Drive

Output-controlled main winch (patented). 35 t tractive force independent from the length of the uncoiled cable

Auxiliary winch

Support unit for idler and supplies

Recovery under protection

Modern design

New materials, highlevel production

Reduced MTBF / MTTR

Suitable for ARV (Leopard 1) and Beaver

Supplyable

Good input-output ratio

AEV WISENT EXCAVATOR is based on ARV WISENT Technical DataDimensions Technical Data

Actual configuration

Length: ca. 8130 mm Width: ca. 3250 mm Height: ca. 2400 mm

| Weight empty:            | ca. 47000 kg |
|--------------------------|--------------|
| Combat weight:           | ca. 55000 kg |
| Permissiblegross weight: | ca. 55000 kg |
| Max. speed forward:      | 65 km/h      |
| Max. speed backwards:    | 24 km/h      |
| Creep rate:              | 4 km/h       |

#### Transmission:

Type: ZF, 4 HP 250 Gear change: Electro-hydraulic Gears forward: 4 backwards: 2

Excavator system:3,5 t / 9mExcavating performance:200 m³ / hBucket capacity:1,7 m³Max. operating depth:5,3 mMax operating length:10,2 mOperating :360°