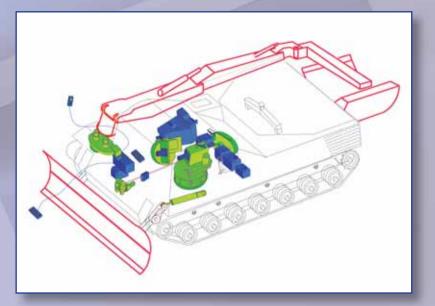

# AEV WISENT EXCAVATOR AEV WISENT EXCAVATOR

AEV WISENT EXCAVATOR - Recovery Devices AEV WISENT EXCAVATOR - Pump Drive

Output-controlled main winch (patented). 35 t tractive force independent from the length of the uncoiled cable

Auxiliary winch

Support unit for idler and supplies

Recovery under protection

Modern design

New materials, highlevel production

Reduced MTBF / MTTR

Suitable for ARV (Leopard 1) and Beaver

Supplyable

Good input-output ratio

AEV WISENT EXCAVATOR is based on ARV WISENT Technical DataDimensions Technical Data

Actual configuration

Length: ca. 8130 mm Width: ca. 3250 mm Height: ca. 2400 mm

| Weight empty:            | ca. 47000 kg |
|--------------------------|--------------|
| Combat weight:           | ca. 55000 kg |
| Permissiblegross weight: | ca. 55000 kg |
| Max. speed forward:      | 65 km/h      |
| Max. speed backwards:    | 24 km/h      |
| Creep rate:              | 4 km/h       |

#### Transmission:

Type: ZF, 4 HP 250 Gear change: Electro-hydraulic Gears forward: 4 backwards: 2

Excavator system:3,5 t / 9mExcavating performance:200 m³ / hBucket capacity:1,7 m³Max. operating depth:5,3 mMax operating length:10,2 mOperating :360°