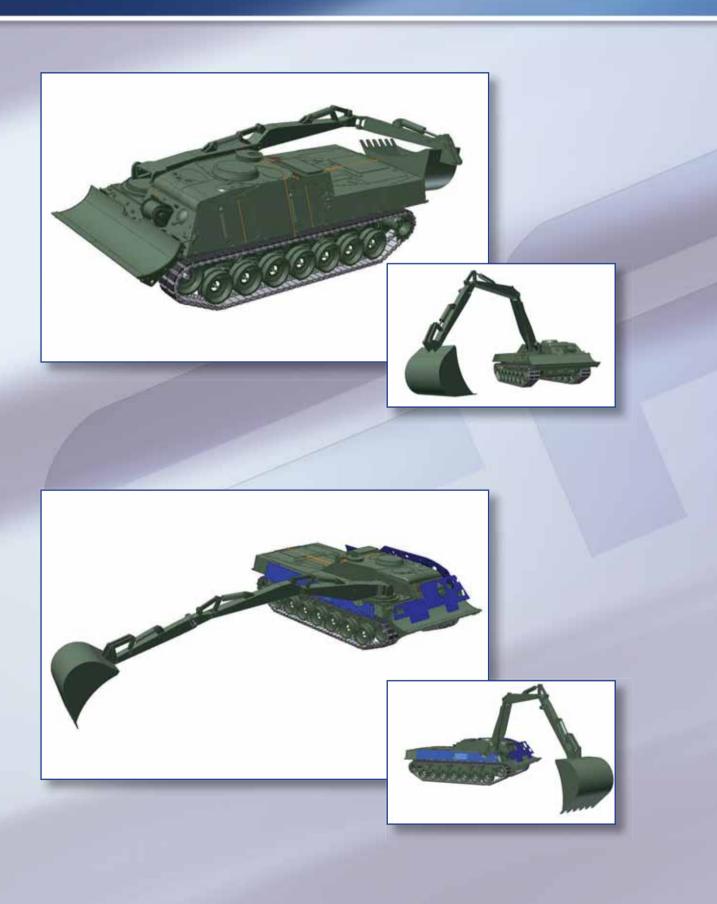

# AEV WISENT EXCAVATOR AEV WISENT EXCAVATOR

AEV WISENT EXCAVATOR - Recovery Devices AEV WISENT EXCAVATOR - Pump Drive

Output-controlled main winch (patented). 35 t tractive force independent from the length of the uncoiled cable

Auxiliary winch

Support unit for idler and supplies

Recovery under protection

Modern design

New materials, highlevel production

Reduced MTBF / MTTR

Suitable for ARV (Leopard 1) and Beaver

Supplyable

Good input-output ratio

AEV WISENT EXCAVATOR is based on ARV WISENT Technical DataDimensions Technical Data

Actual configuration

Length: ca. 8130 mm Width: ca. 3250 mm Height: ca. 2400 mm

| Weight empty:            | ca. 47000 kg |
|--------------------------|--------------|
| Combat weight:           | ca. 55000 kg |
| Permissiblegross weight: | ca. 55000 kg |
| Max. speed forward:      | 65 km/h      |
| Max. speed backwards:    | 24 km/h      |
| Creep rate:              | 4 km/h       |

#### Transmission:

Type: ZF, 4 HP 250 Gear change: Electro-hydraulic Gears forward: 4 backwards: 2

Excavator system:3,5 t / 9mExcavating performance:200 m³ / hBucket capacity:1,7 m³Max. operating depth:5,3 mMax operating length:10,2 mOperating :360°