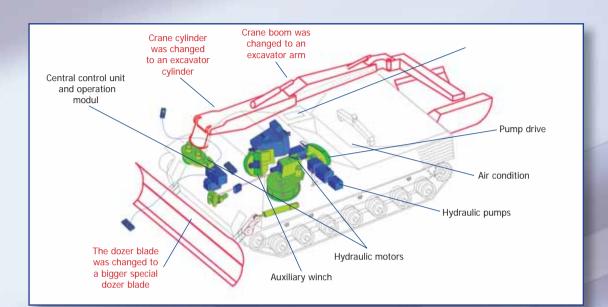

# AEV WISENT EXCAVATOR AEV WISENT EXCAVATOR

AEV WISENT EXCAVATOR - Recovery Devices AEV WISENT EXCAVATOR - Pump Drive

Output-controlled main winch (patented). 35 t tractive force independent from the length of the uncoiled cable

Auxiliary winch

Support unit for idler and supplies

Recovery under protection

Modern design

New materials, highlevel production

Reduced MTBF / MTTR

Suitable for ARV (Leopard 1) and Beaver

Supplyable

Good input-output ratio

AEV WISENT EXCAVATOR is based on ARV WISENT Technical DataDimensions Technical Data

Actual configuration

Length: ca. 8130 mm Width: ca. 3250 mm Height: ca. 2400 mm

| Weight empty:            | ca. 47000 kg |
|--------------------------|--------------|
| Combat weight:           | ca. 55000 kg |
| Permissiblegross weight: | ca. 55000 kg |
| Max. speed forward:      | 65 km/h      |
| Max. speed backwards:    | 24 km/h      |
| Creep rate:              | 4 km/h       |

#### Transmission:

Type: ZF, 4 HP 250 Gear change: Electro-hydraulic Gears forward: 4 backwards: 2

Excavator system:3,5 t / 9mExcavating performance:200 m³ / hBucket capacity:1,7 m³Max. operating depth:5,3 mMax operating length:10,2 mOperating :360°